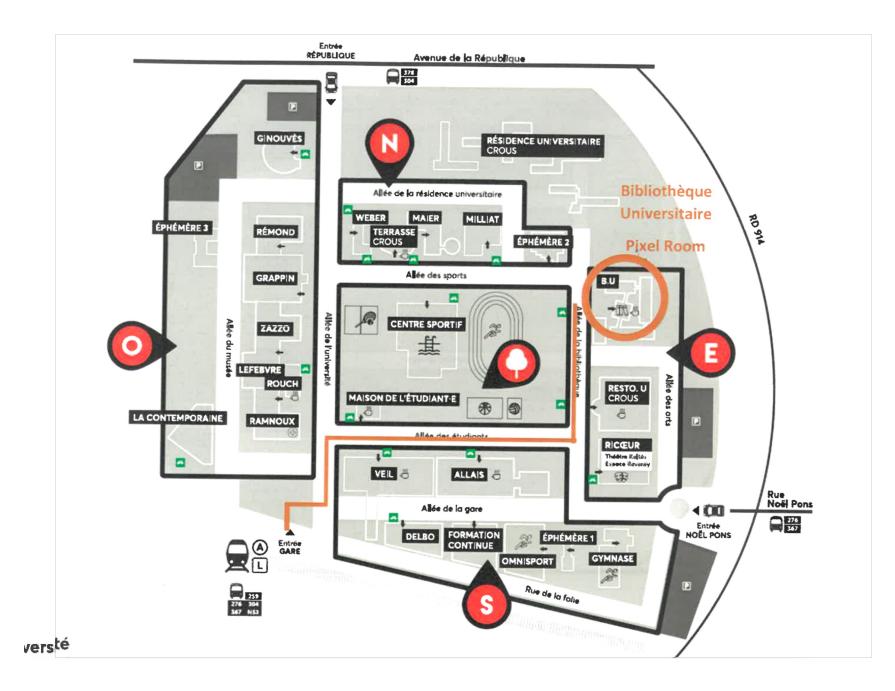

• Free guided tour – registration required

- Event
- International team
- Come up with a solution
- Concept from the ICT world (hack + marathon)